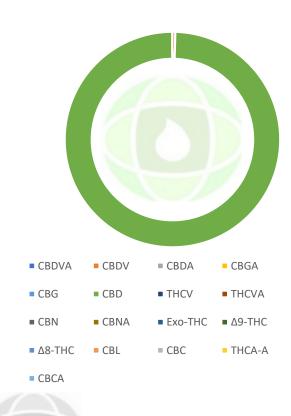

## **CANNABINOID PROFILE**

| Compound | LOQ (%) | Result (mg/g) | Result (%) |
|----------|---------|---------------|------------|
| CBDVA    | 0.07%   | 0.00          | 0.000%     |
| CBDV     | 0.06%   | 4.41          | 0.441%     |
| CBDA     | 0.12%   | 0.00          | 0.000%     |
| CBGA     | 0.04%   | 0.00          | 0.000%     |
| CBG      | 0.06%   | 0.00          | 0.000%     |
| CBD      | 0.32%   | 991.00        | 99.100%    |
| THCV     | 0.00%   | 0.00          | 0.000%     |
| THCVA    | 0.04%   | 0.00          | 0.000%     |
| CBN      | 0.07%   | 0.00          | 0.000%     |
| CBNA     | 0.06%   | 0.00          | 0.000%     |
| Exo-THC  | 0.09%   | 0.00          | 0.000%     |
| Δ9-ΤΗС   | 0.10%   | 0.00          | 0.000%     |
| Δ8-ΤΗС   | 0.20%   | 0.00          | 0.000%     |
| CBL      | 0.05%   | 0.00          | 0.000%     |
| CBC      | 0.05%   | 0.00          | 0.000%     |
| THCA-A   | 0.05%   | 0.00          | 0.000%     |
| CBCA     | 0.10%   | 0.00          | 0.000%     |