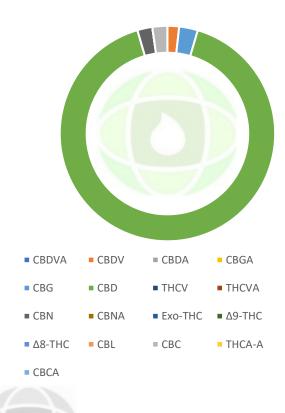

## **CANNABINOID PROFILE**

| Compound | LOQ (%) | Result (mg/g) | Result (%) |
|----------|---------|---------------|------------|
| CBDVA    | 0.07%   | 0.00          | 0.000%     |
| CBDV     | 0.06%   | 11.66         | 1.166%     |
| CBDA     | 0.12%   | 0.00          | 0.000%     |
| CBGA     | 0.04%   | 0.00          | 0.000%     |
| CBG      | 0.06%   | 18.64         | 1.864%     |
| CBD      | 0.32%   | 605.37        | 60.537%    |
| THCV     | 0.00%   | 0.00          | 0.000%     |
| THCVA    | 0.04%   | 0.00          | 0.000%     |
| CBN      | 0.07%   | 14.94         | 1.494%     |
| CBNA     | 0.06%   | 0.00          | 0.000%     |
| Exo-THC  | 0.09%   | 0.00          | 0.000%     |
| Δ9-ΤΗС   | 0.10%   | 0.00          | 0.000%     |
| Δ8-ΤΗС   | 0.20%   | 0.00          | 0.000%     |
| CBL      | 0.05%   | 0.00          | 0.000%     |
| CBC      | 0.05%   | 14.97         | 1.497%     |
| THCA-A   | 0.05%   | 0.00          | 0.000%     |
| CBCA     | 0.10%   | 0.00          | 0.000%     |